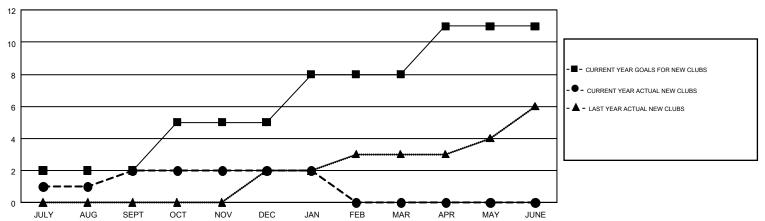

## GOALS AND ACTUAL NEW CLUBS CUMULATIVE

## GMT MONTHLY MEMBERSHIP PROGRESS REPORT

Multiple District 19

Results as of: 1/31/2019

**LOCATION: WASHINGTON** 

GMT: GORDON ZIEGLER, HOWARD HUDSON

**GMT CA NA** 

|               | Club          | s           |               | Members               |                           |                         |                                                    |  |
|---------------|---------------|-------------|---------------|-----------------------|---------------------------|-------------------------|----------------------------------------------------|--|
|               | RESULTS FOR   | R 2018-2019 |               | RESULTS FOR 2018-2019 |                           |                         |                                                    |  |
| QUARTER       | NEW CLUB GOAL | NEW CLUBS   | DROPPED CLUBS | QUARTER               | MEMBER GROWTH NET<br>GOAL | MEMBER GROWTH<br>ACTUAL | DROPPED<br>MEMBERS ACTUAL<br>(including transfers) |  |
| JULY/AUG/SEPT | 2             | 2           | 1             | JULY/AUG/SEPT         | 23                        | 327                     | 326                                                |  |
| OCT/NOV/DEC   | 3             | 0           | 4             | OCT/NOV/DEC           | 158                       | 230                     | 377                                                |  |
| JAN/FEB/MAR   | 3             | 0           | 2             | JAN/FEB/MAR           | 185                       | 113                     | 91                                                 |  |
| APR/MAY/JUNE  | 3             | 0           | 0             | APR/MAY/JUNE          | 98                        | 0                       | 0                                                  |  |