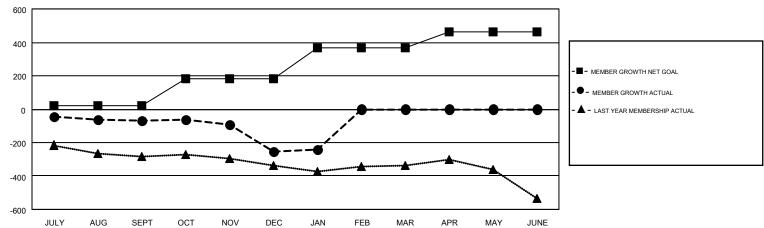

## GOALS AND ACTUAL MEMBERS CUMULATIVE

| DROPPED CLUBS: 7            |     | 190 CLUBS OF 417 ADDED 1 OR MORE<br>NEW MEMBERS | GENDER DISTRIBUTION  MALE 6,857 (61.50%) |                |       |
|-----------------------------|-----|-------------------------------------------------|------------------------------------------|----------------|-------|
| DROPPED MEMBERS             |     |                                                 | FEMALE                                   | 4,292 (38.50%) |       |
| DECEASED                    | 87  | CLICK HERE FOR CUMULATIVE                       | TOTAL FAMILY UNIT MEMBERS                |                | 2,554 |
| CLUB CANCELLED 20 OTHER 687 |     | MEMBERSHIP DATA                                 | FAMILY MEMBERS PAYING HALF               |                | 1,308 |
| TOTAL                       | 794 |                                                 | DUES                                     |                |       |

## GMT MONTHLY MEMBERSHIP PROGRESS REPORT

Multiple District 19

Results as of: 1/31/2019

**LOCATION: WASHINGTON** 

GMT: GORDON ZIEGLER, HOWARD HUDSON

**GMT CA NA** 

|               | Club          | s           |               | Members               |                           |                         |                                                    |  |
|---------------|---------------|-------------|---------------|-----------------------|---------------------------|-------------------------|----------------------------------------------------|--|
|               | RESULTS FOR   | R 2018-2019 |               | RESULTS FOR 2018-2019 |                           |                         |                                                    |  |
| QUARTER       | NEW CLUB GOAL | NEW CLUBS   | DROPPED CLUBS | QUARTER               | MEMBER GROWTH NET<br>GOAL | MEMBER GROWTH<br>ACTUAL | DROPPED<br>MEMBERS ACTUAL<br>(including transfers) |  |
| JULY/AUG/SEPT | 2             | 2           | 1             | JULY/AUG/SEPT         | 23                        | 327                     | 326                                                |  |
| OCT/NOV/DEC   | 3             | 0           | 4             | OCT/NOV/DEC           | 158                       | 230                     | 377                                                |  |
| JAN/FEB/MAR   | 3             | 0           | 2             | JAN/FEB/MAR           | 185                       | 113                     | 91                                                 |  |
| APR/MAY/JUNE  | 3             | 0           | 0             | APR/MAY/JUNE          | 98                        | 0                       | 0                                                  |  |